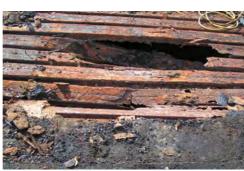

## How Leaks Affect your roof:

When a leak occurs in a roofing system, the insulation gradually reaches a saturated state. This wet insulation greatly increases the weight of the roof and significantly reduces the insulating qualities. Over time trapped moisture deteriorates the roof deck with Wood, Steel, Gypsum and lightweight Concrete the worst affected. In time the moisture finds its way into the structure causing leaks and mold to grow in affected areas. Gradually the roof deck deteriorates and after a prolonged period may become structurally unsafe.

Seriously deteriorated Steel deck

Seriously deteriorated Wood deck

Black mold on Ceiling Tiles