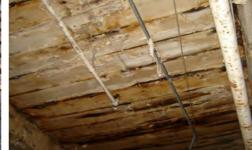

## How Leaks Affect your roof:

When a leak occurs in a roofing system, the insulation gradually reaches a saturated state. This wet insulation greatly increases the weight of the roof and significantly reduces the insulating qualities. Over time trapped moisture deteriorates the roof deck with Wood, Steel, Gypsum and lightweight Concrete the worst affected. In time the moisture finds its way into the structure causing leaks and mold to grow in affected areas. Gradually the roof deck deteriorates and after a prolonged period may become structurally unsafe.

Seriously deteriorated Steel deck

Seriously deteriorated Wood deck

Black mold on Ceiling Tiles