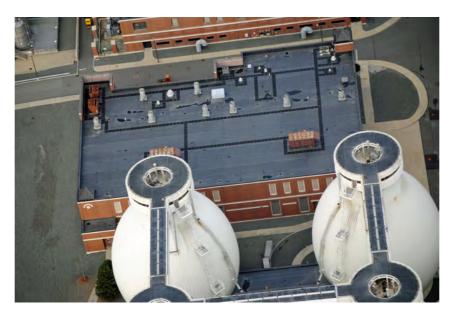

#### Deer Island Water Treatment Plant

"Reliable Roofing installed a completely new EDPM roofing system on various buildings within our facility. Our facility had specific requirements due to explosive gases and special use buildings. Reliable Roofing was truly accommodating in developing procedures to deal with these unusual circumstances. I found the company approachable and trustworthy and would gladly employ Reliable Roofing's services again"

Carl Linquist, Facilities manager, MWRA

Deer Island treatment plant

Reliable Roofing & Sheet Metal LLC Framingham MA 01701 508-628-5562