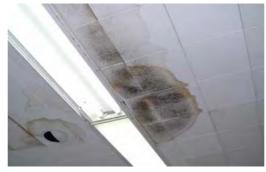

## How Leaks Affect your roof:

When a leak occurs in a roofing system, the insulation gradually reaches a saturated state. This wet insulation greatly increases the weight of the roof and significantly reduces the insulating qualities. Over time trapped moisture deteriorates the roof deck with Wood, Steel, Gypsum and lightweight Concrete the worst affected. In time the moisture finds its way into the structure causing leaks and mold to grow in affected areas. Gradually the roof deck deteriorates and after a prolonged period may become structurally unsafe.

Seriously deteriorated Steel deck

Seriously deteriorated Wood deck

Black mold on Ceiling Tiles