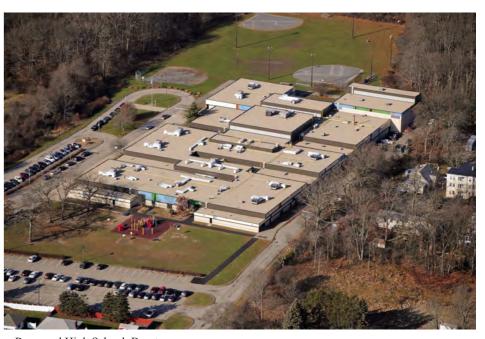

## **General Contracting:**

Project description:

This project required a completely new building envelope and new roofing system. The building remained occupied during construction with minimal impact on students and teachers.

Mattahunt School

Reliable Roofing services included:

·General Contractor, ·Roofing, ·Masonry, ·Metal Cladding & ·Finish Carpentry