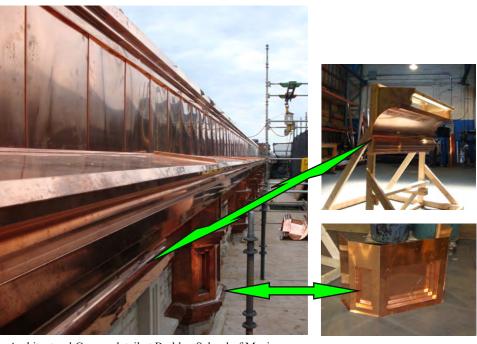

#### **Full Sheet Metal Fabrication Service**

As almost every roof requires sheet metal trims and flashing Reliable Roofing has a state of the art fabrication workshop. Our computer aided Guillotines and Breakers coupled with our experienced workforce can design and build to any desired profile. We manufacture and fit: architectural sheet metal, standing seams, flat seams, curtain walls etc. in a variety of sheet metal materials.

Architectural Copper detail at Berkley School of Music

copper shingle roof at 128/152 north street