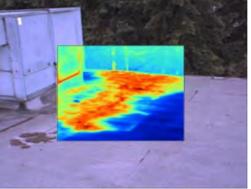

# Thermographic Inspections

We now offer a non-invasive roof inspection service using thermal imaging equipment. This equipment can pin point leaks and annomylies in the roofing system and highlights areas that may need further investigation. When our survey is complete our team will assemble a report with thermal images of the affected roof areas. A thermal imaging survey can be a worthwhile investment when compared to the potential cost of roof replacement from progressive roof damage.

Thermal image of roof area