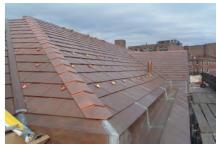

## Our roofing specialities include:

- Cold Process Built up Roofs
- PVC & TPO
- EDPM
- Green Roofs
- Slate
- Asphalt
- Full Metal and Flashing service

Hennigan Elementary School roof replacement.