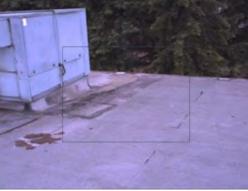

# Thermographic Inspections

We now offer a non-invasive roof inspection service using thermal imaging equipment. This equipment can pin point leaks and annomylies in the roofing system and highlights areas that may need further investigation. When our survey is complete our team will assemble a report with thermal images of the affected roof areas. A thermal imaging survey can be a worthwhile investment when compared to the potential cost of roof replacement from progressive roof damage.

Thermal image of roof area